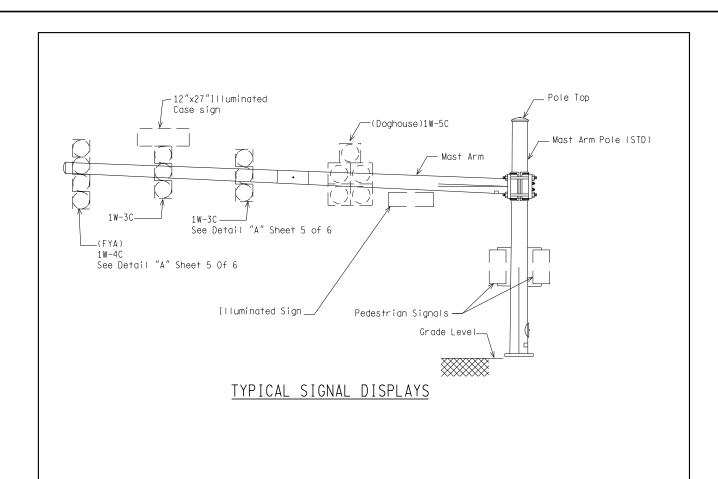

MICHIGAN DEPARTMENT OF TRANSPORTATION SUREAU OF HIGHWAYS DELIVERY STANDARD PLAN FHWA APPROVAL DATE

File: RefDoc/TR/Signals/Web/Sp Det/Fin/SIG301A.dgn Rev. 02/16/17

FINA APPROVAL DATE

PLAN DATE

SIG-301-A

SHEET 4 of 7