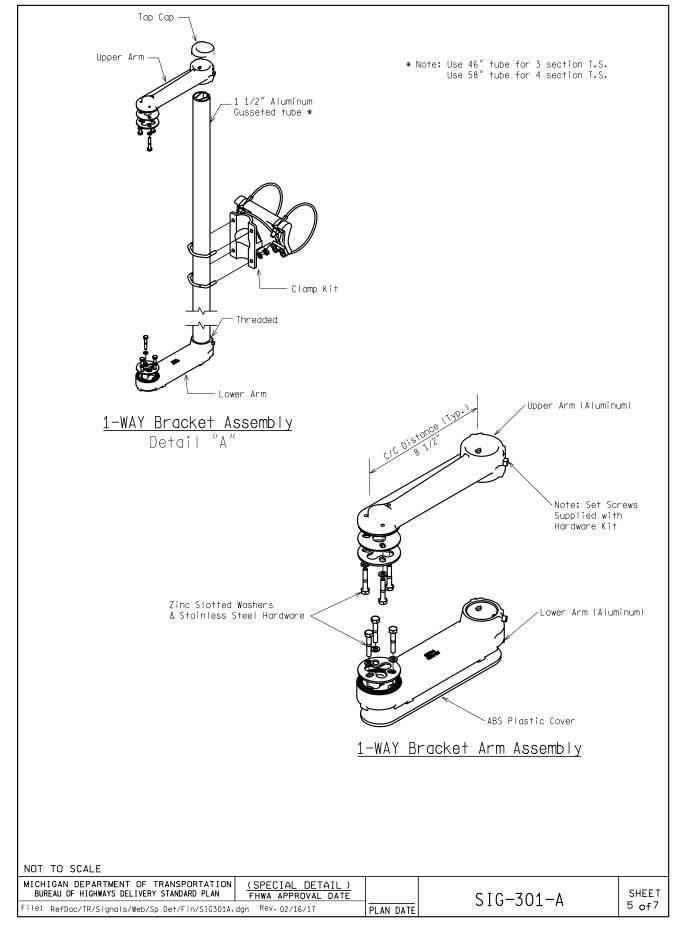

|       | DATE:        | CS:   | DRAWING | SHEET |
|-------|--------------|-------|---------|-------|
|       | DESIGN UNIT: | IN I. |         |       |
| FILE: | TSC:         | JN:   | 1       |       |