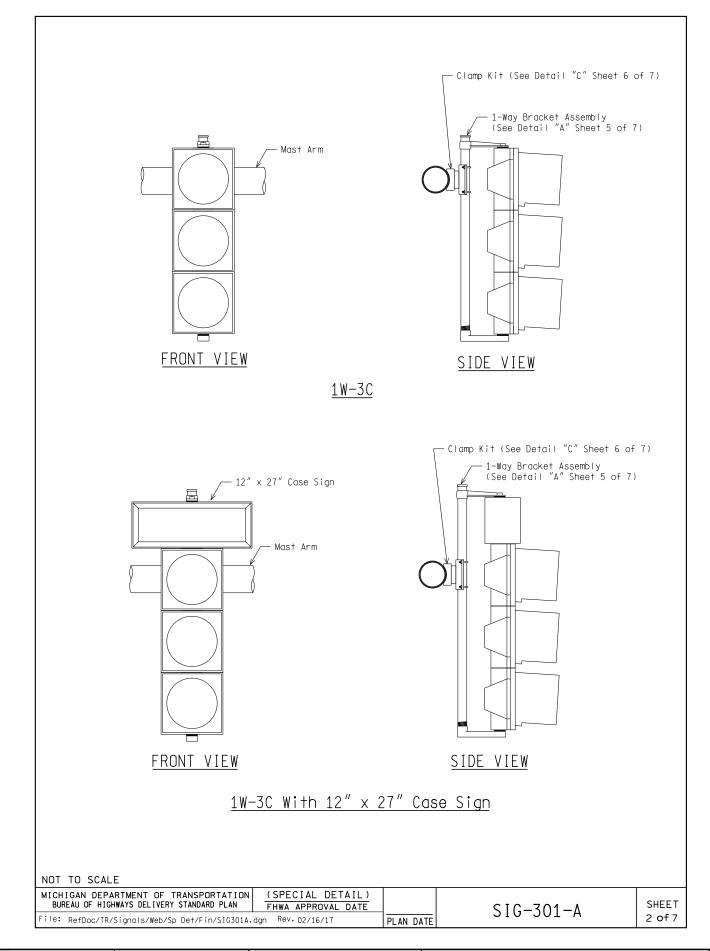

## SIGNAL HEAD BRACKET ADJUSTMENT





|     |      |      | AS-LE       | PLAN | REVISION | S    |             |
|-----|------|------|-------------|------|----------|------|-------------|
| NO. | DATE | AUTH | DESCRIPTION | NO.  | DATE     | AUTH | DESCRIPTION |
|     |      |      |             |      |          |      |             |
|     |      |      |             |      |          |      |             |

|       | DATE:        | CS:  | DRAWING | SHEET |
|-------|--------------|------|---------|-------|
|       | DESIGN UNIT: | IN   |         |       |
| FILE: | TSC:         | JIN. |         |       |





NOT TO SCALE

MICHIGAN DEPARTMENT OF TRANSPORTATION SUREAU OF HIGHWAYS DELIVERY STANDARD PLAN FHWA APPROVAL DATE

File: RefDoc/TR/Signals/Web/Sp Det/Fin/SIG301A.dgn Rev. 02/16/17

FINA APPROVAL DATE

PLAN DATE

SIG-30