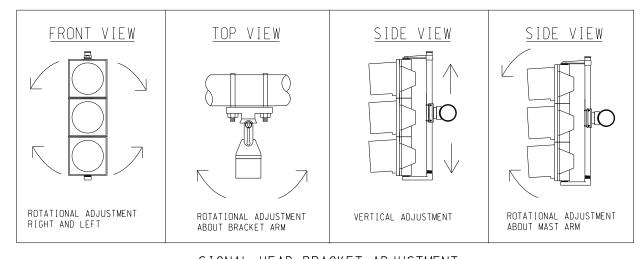

## SIGNAL HEAD BRACKET ADJUSTMENT

|     |      |      | AS-LE       | PLAN | REVISION | S    |             |
|-----|------|------|-------------|------|----------|------|-------------|
| NO. | DATE | AUTH | DESCRIPTION | NO.  | DATE     | AUTH | DESCRIPTION |
|     |      |      |             |      |          |      |             |
|     |      |      |             |      |          |      |             |