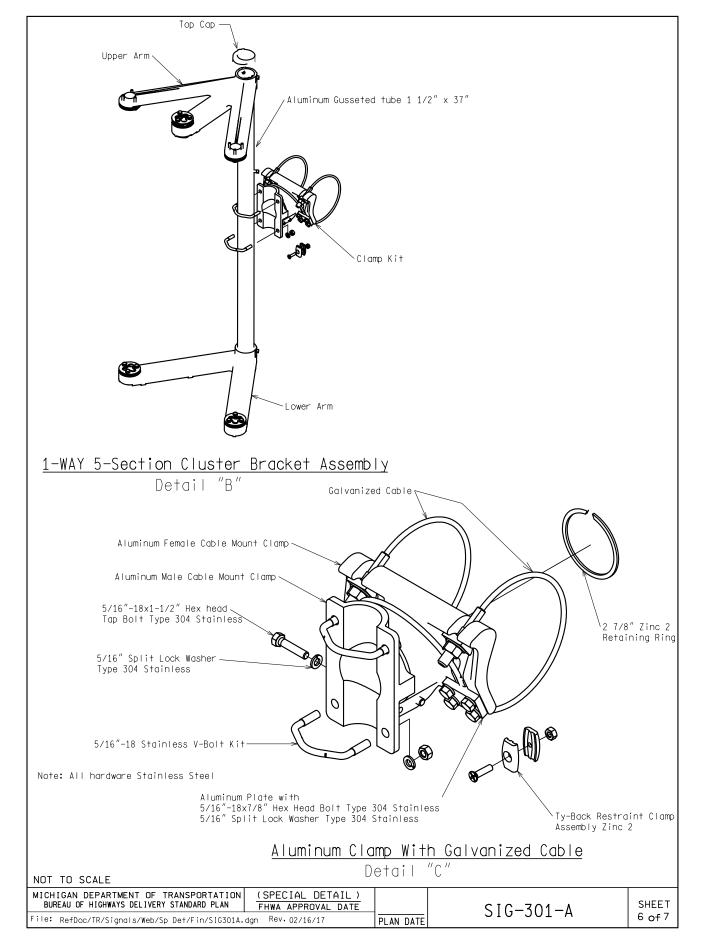

|       | DATE:        | CS: | DRAWING | SHEET |
|-------|--------------|-----|---------|-------|
|       | DESIGN UNIT: | JN: |         |       |
| FILE: | TSC:         |     |         |       |